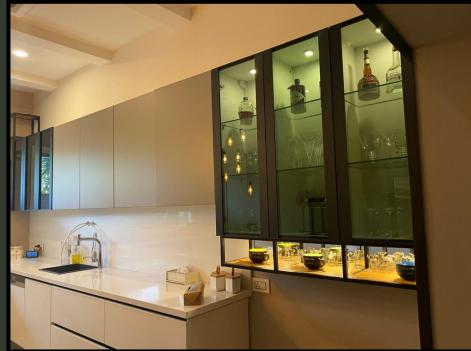

No

Client Name : Mr. Sidharath

**Location**: Sunview Enclave

Material Used: Handle less Kitchen with

Membrane Shutters