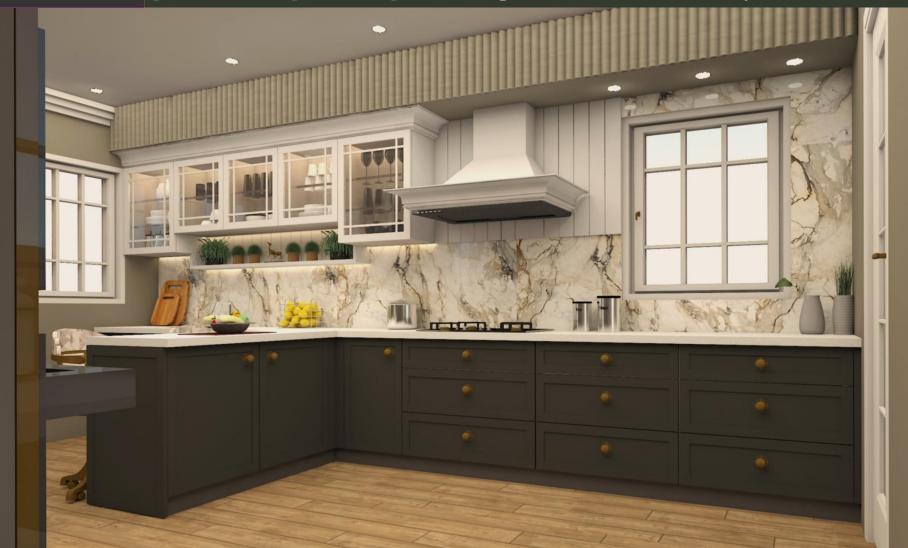

No

Client Name : Mr. Sidharath

**Location**: Sunview Enclave

Material Used: Handle less Kitchen with

Membrane Shutters

## **Client Name**:

Mr. Amit Bansal

**Location** : Bathinda

Material Used:

Combination of membrane & Supertuff Acrylic

Client Name : Dr. Sarju Ralhan

**Location** : Basant Avenue, Ludhiana

Material Used: Handle less Kitchen with

Membrane Shutters

Client Name : Mr. Maheshwar Gupta

**Location** : Maya Nagar, Ludhiana **Material Used** : Supertuff Acrylic

& Many More.....