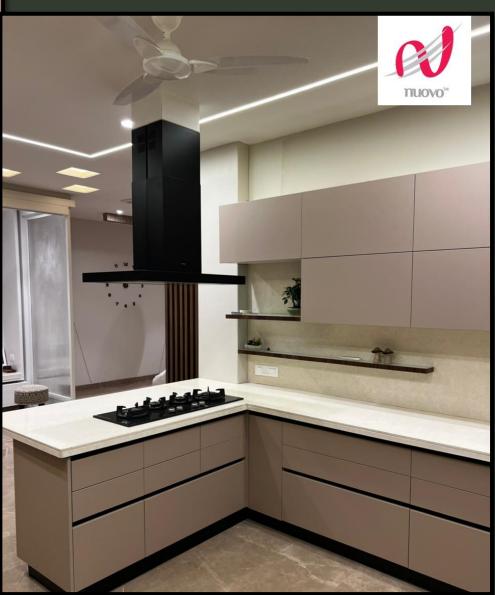

No

Client Name : Mr. Sidharath

**Location**: Sunview Enclave

Material Used: Handle less Kitchen with

Membrane Shutters