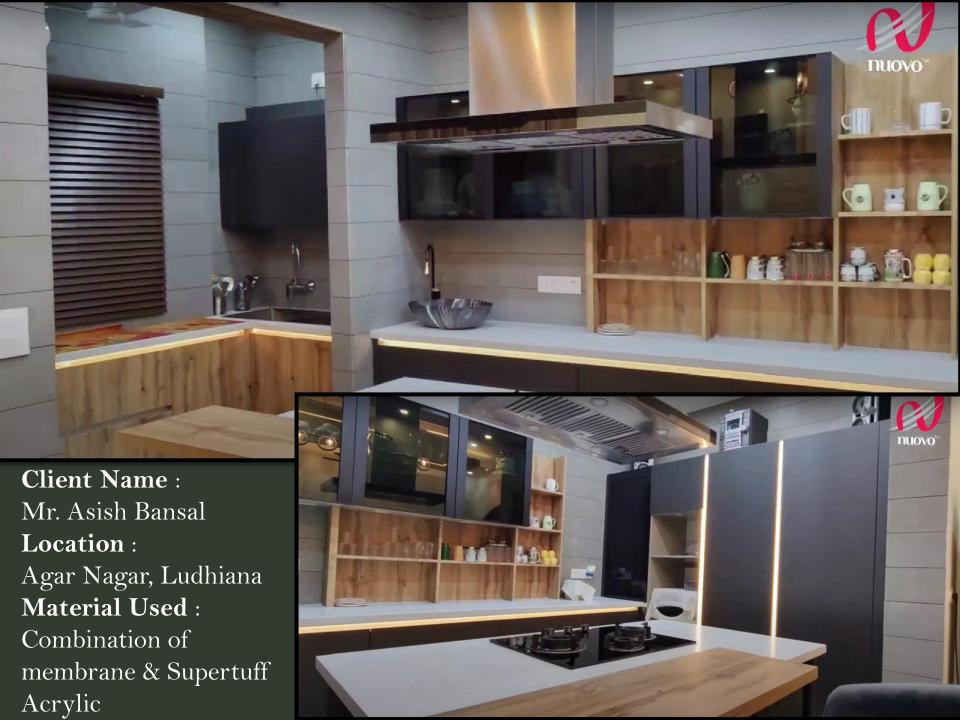

## **Client Name**:

Mr. Amit Bansal

**Location** : Bathinda

Material Used:

Combination of membrane & Supertuff Acrylic

Client Name : Dr. Sarju Ralhan

**Location** : Basant Avenue, Ludhiana

Material Used: Handle less Kitchen with