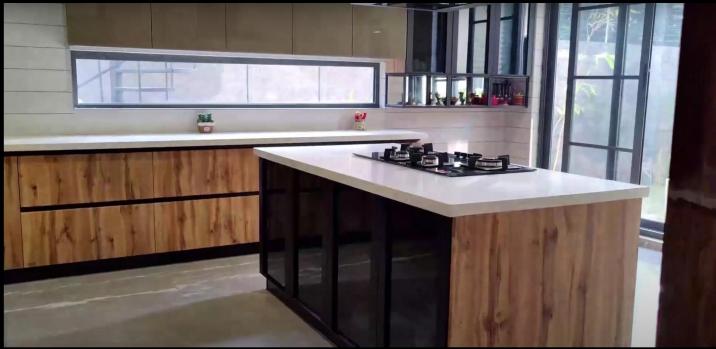

No

Client Name : Mr. Sidharath

**Location**: Sunview Enclave

Material Used: Handle less Kitchen with

Membrane Shutters