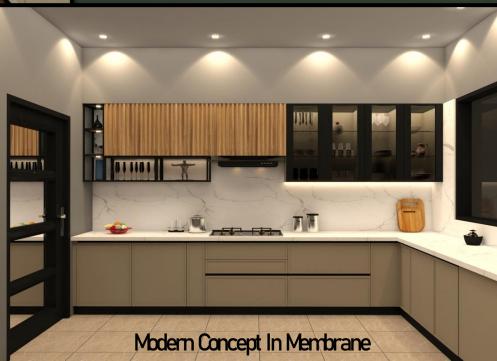

## **Client Name**:

Mr. Amit Bansal

**Location** : Bathinda

Material Used:

Combination of membrane & Supertuff Acrylic

Client Name : Dr. Sarju Ralhan

**Location** : Basant Avenue, Ludhiana

Material Used: Handle less Kitchen with