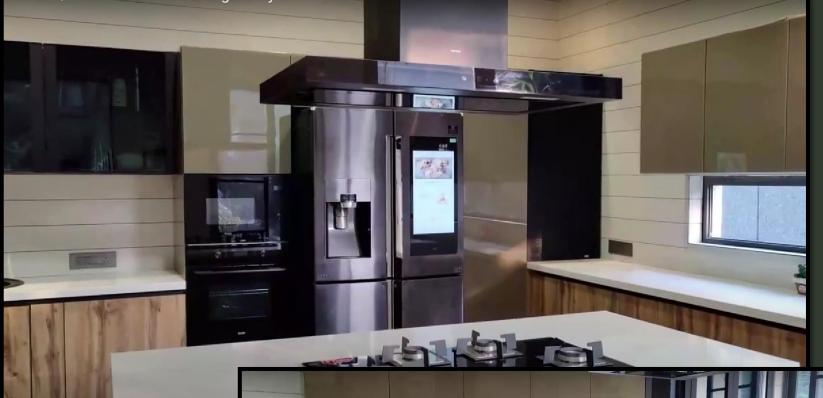

No

Client Name : Mr. Sidharath

**Location**: Sunview Enclave

Material Used: Handle less Kitchen with

Membrane Shutters