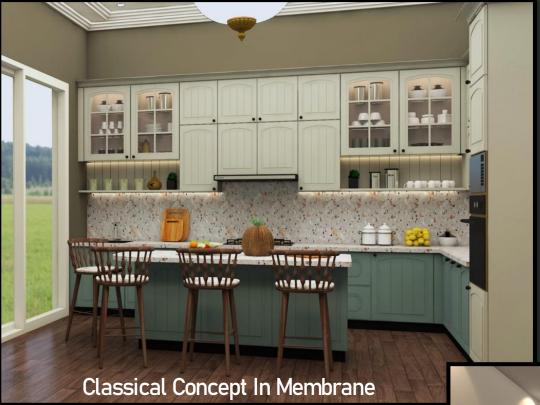

No

Client Name : Mr. Sidharath

**Location**: Sunview Enclave

Material Used: Handle less Kitchen with

Membrane Shutters