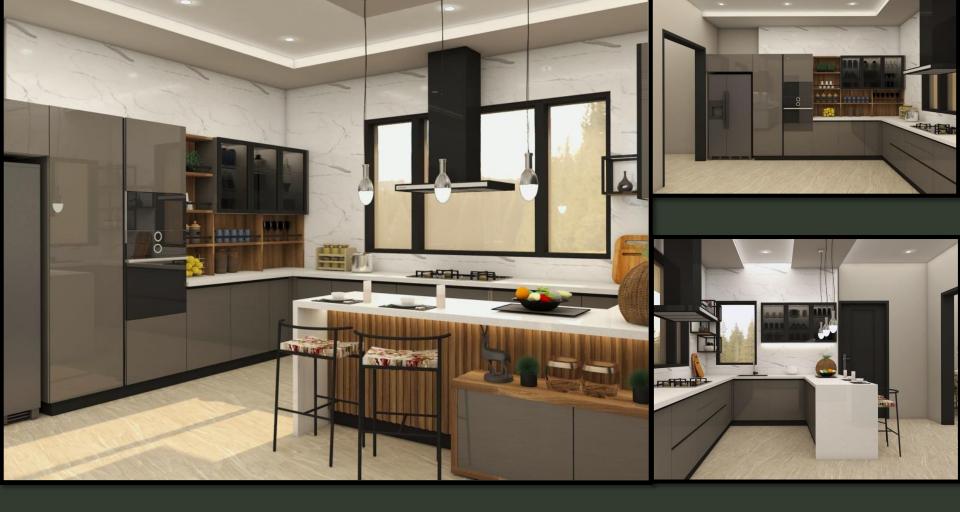

## **Client Name**:

Mr. Amit Bansal

**Location** : Bathinda

Material Used:

Combination of membrane & Supertuff Acrylic

Client Name : Dr. Sarju Ralhan

**Location** : Basant Avenue, Ludhiana

Material Used: Handle less Kitchen with

Membrane Shutters

Client Name : Mr. Maheshwar Gupta

**Location** : Maya Nagar, Ludhiana **Material Used** : Supertuff Acrylic

& Many More.....