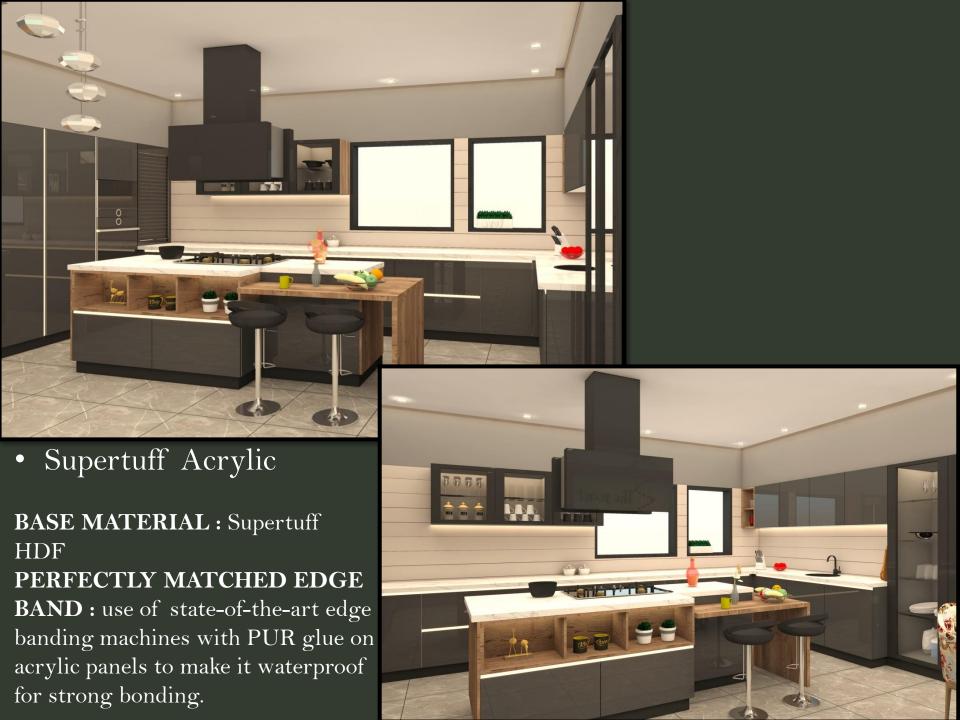

• Glass Acrylic

BASE MATERIAL: Supertuff HDF BEAUTIFULLY REFLECTIVE: 2mm Acrylic Glass on Supertuff HMR-HDF

BASE MATERIAL: Supertuff HDF /

Plywood

**SIMPLYCITY FOREVER :** Choose from Wide range of colors and natural wood grains styles.