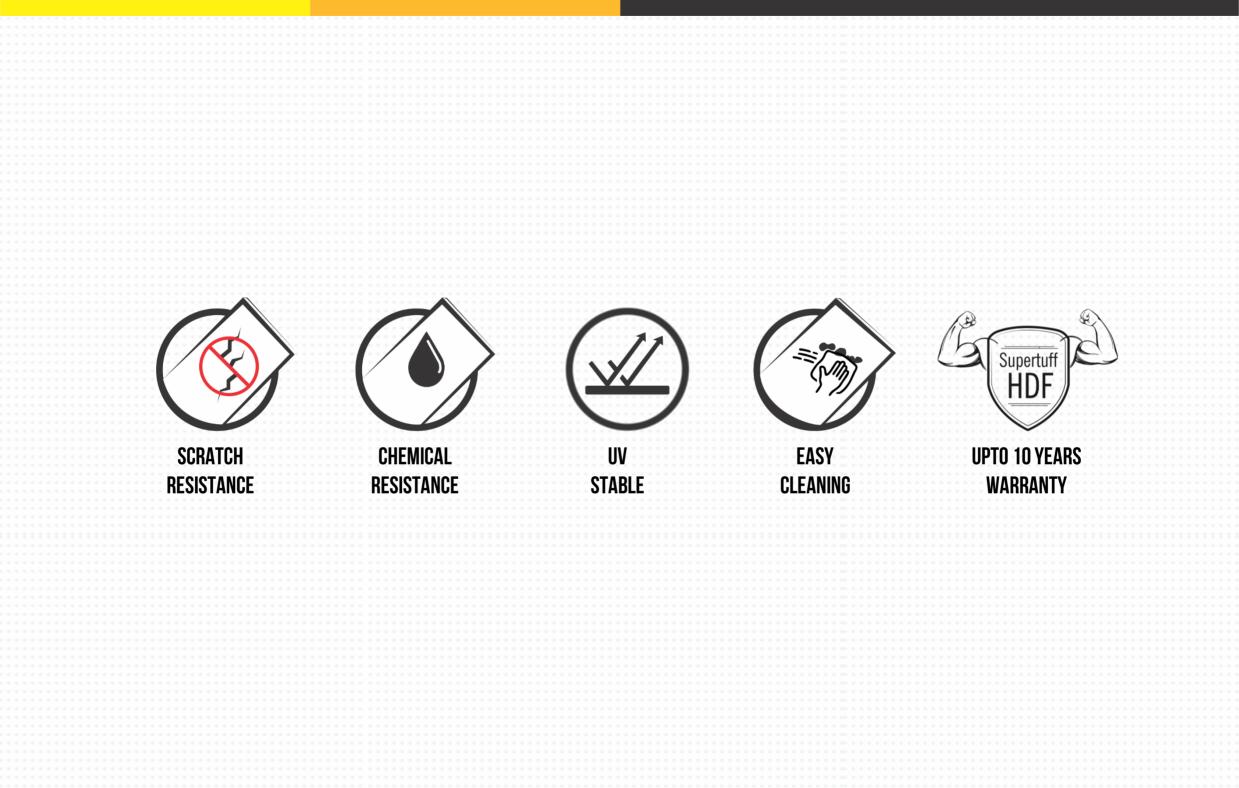

#### What is the warranty offered?

MDF base 5 years and on HMR HDF Base 10 Years

#### What is the Gloss level of Poly Gloss & Polymatt Shutter?

PET Shutters have 95 % Gloss which is more than membrane but lesser then Acrylic. Super Matt is 5%.

#### What is Scratch resistance of PolyGloss / Polymatt?

A. Scratch resistivity is 5H +