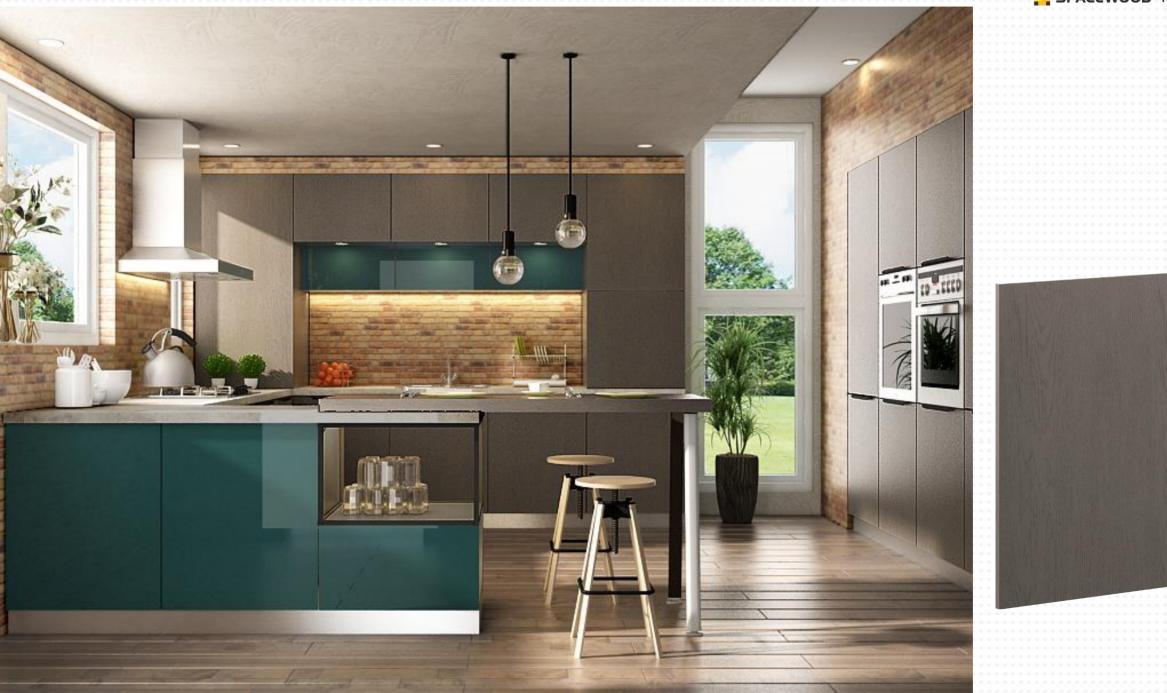

ce created by press plate. This is more comparable to Acrylic.

## **TECHNICAL SPECS OF PET FOIL**



What is the thickness of PET Foil?



0.

A. Thickness of PET foil is 0.25-0.3 mm

# (A.)

**Q**.

#### What is the Gloss level of Poly Gloss & Polymatt Shutter?

PET Shutters have 95 % Gloss which is more than membrane but lesser then Acrylic. Super Matt is 5%.



#### What is Scratch resistance of PolyGloss / Polymatt?

A. Scratch resistivity is 5H +

# POSITIONING



**SPACEWOOD**<sup>®</sup> Product

#### How is it positioned ?



**Q**.

A. It is alternative to acrylic and cheaper price and upgrade from HPL in more or less same price



## **POLY GLOSS**

# Furniture Components & Boards



## **POLY GLOSS**





**POLY PRINT** 

# Furniture Components & Boards



## **POLY PRINT**





**POLY MATT** 





## **POLY METAL**







## PRICING



#### POLY GLOSS / POLY MATT / POLY PRINT

|                                                                                                                                            | BASE MATERIAL | BOARDS           | SHUTTERS         |
|--------------------------------------------------------------------------------------------------------------------------------------------|---------------|------------------|------------------|
|                                                                                                                                            | HMR - HDF     | Rs. 162/- Sq. ft | Rs. 276/- Sq. ft |
|