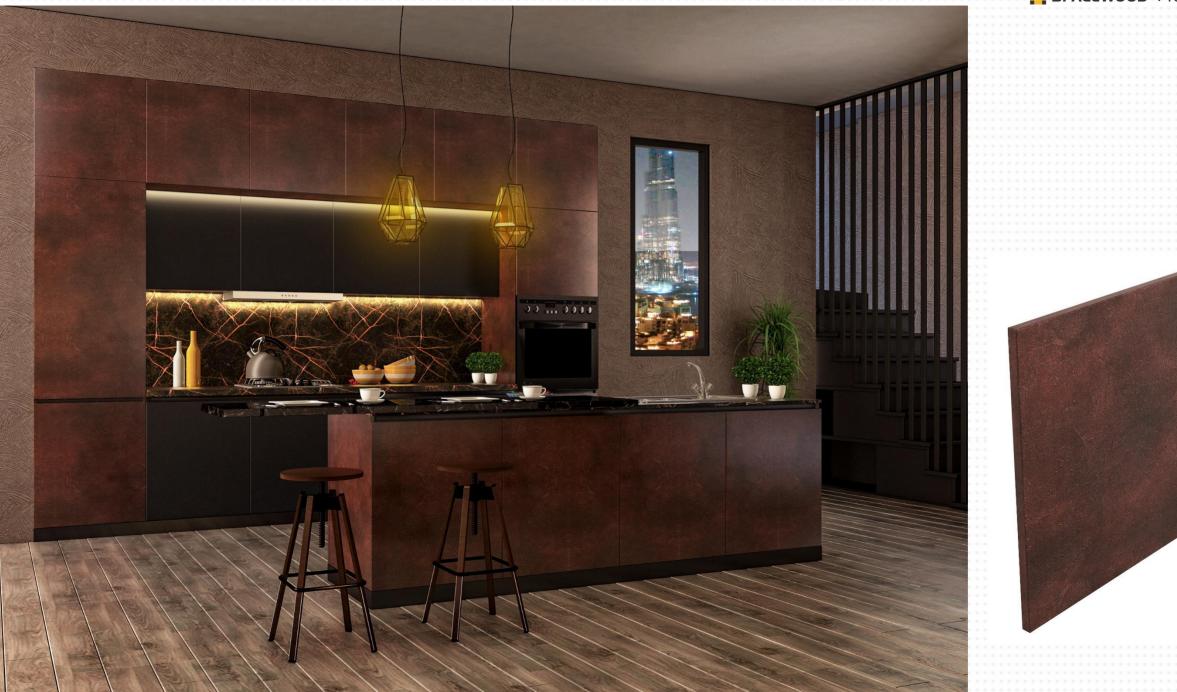

gloss as a glossy surface created by press plate. This is more comparable to Acrylic.

## **TECHNICAL SPECS OF PET FOIL**



What is the thickness of PET Foil?



0.

A. Thickness of PET foil is 0.25-0.3 mm

# (A.)

**Q**.

#### What is the Gloss level of Poly Gloss & Polymatt Shutter?

PET Shutters have 95 % Gloss which is more than membrane but lesser then Acrylic. Super Matt is 5%.



#### What is Scratch resistance of PolyGloss / Polymatt?

A. Scratch resistivity is 5H +

# POSITIONING



**SPACEWOOD**<sup>®</sup> Product

#### How is it positioned ?



**Q**.

A. It is alternative to acrylic and cheaper price and upgrade from HPL in more or less same price



## **POLY GLOSS**

# Furniture Components & Boards



## **POLY GLOSS**





**POLY PRINT** 

# Furniture Components & Boards



## **POLY PRINT**





**POLY MATT** 





## **POLY METAL**







## PRICING



#### POLY GLOSS / POLY MATT / POLY PRINT

|                                                                                                                                            | BASE MATERIAL | BOARDS           | SHUTTERS         |
|--------------------------------------------------------------------------------------------------------------------------------------------|---------------|------------------|------------------|
|                                                                                                                                            | HMR - HDF     | Rs. 162/- Sq. ft | Rs. 276/- Sq. ft |
|