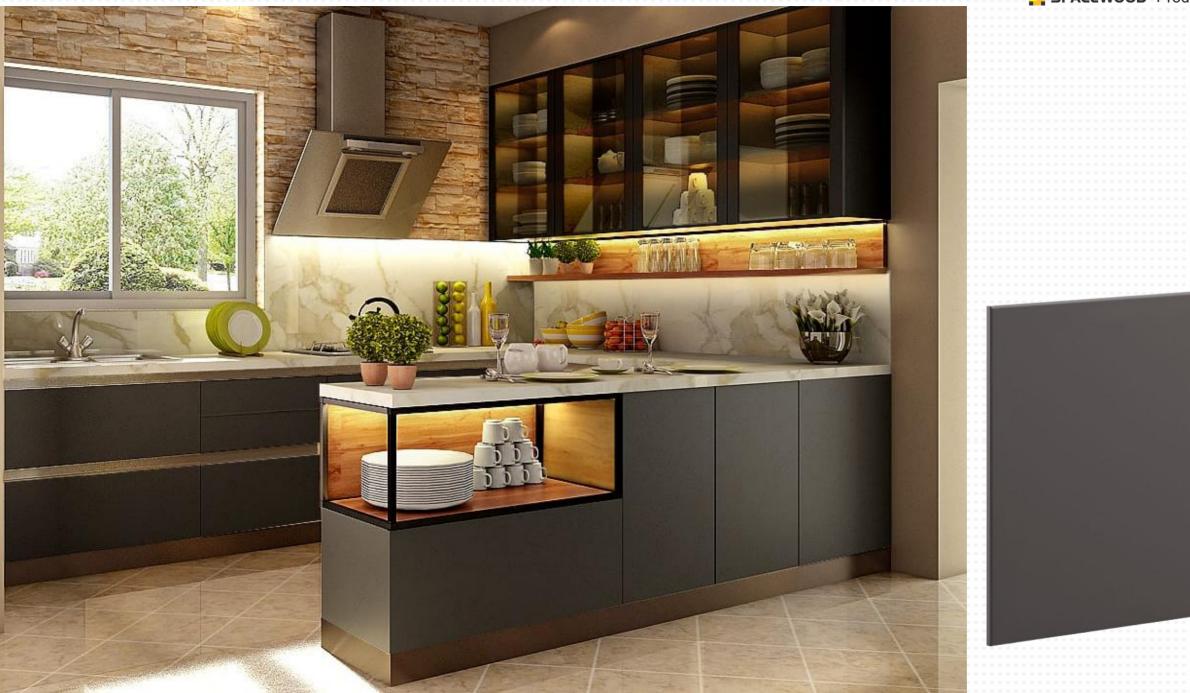

plate. This is more comparable to Acrylic.

## **TECHNICAL SPECS OF PET FOIL**



What is the thickness of PET Foil?



0.

A. Thickness of PET foil is 0.25-0.3 mm

# (A.)

**Q**.

#### What is the Gloss level of Poly Gloss & Polymatt Shutter?

PET Shutters have 95 % Gloss which is more than membrane but lesser then Acrylic. Super Matt is 5%.



#### What is Scratch resistance of PolyGloss / Polymatt?

A. Scratch resistivity is 5H +

# POSITIONING



**SPACEWOOD**<sup>®</sup> Product

#### How is it positioned ?



**Q**.

A. It is alternative to acrylic and cheaper price and upgrade from HPL in more or less same price



## **POLY GLOSS**

# Furniture Components & Boards



## **POLY GLOSS**





**POLY PRINT** 

# Furniture Components & Boards



## **POLY PRINT**





**POLY MATT** 





## **POLY METAL**







## PRICING



#### POLY GLOSS / POLY MATT / POLY PRINT

|                                                                                                                                            | BASE MATERIAL | BOARDS           | SHUTTERS         |
|--------------------------------------------------------------------------------------------------------------------------------------------|---------------|------------------|------------------|
|                                                                                                                                            | HMR - HDF     | Rs. 162/- Sq. ft | Rs. 276/- Sq. ft |
|