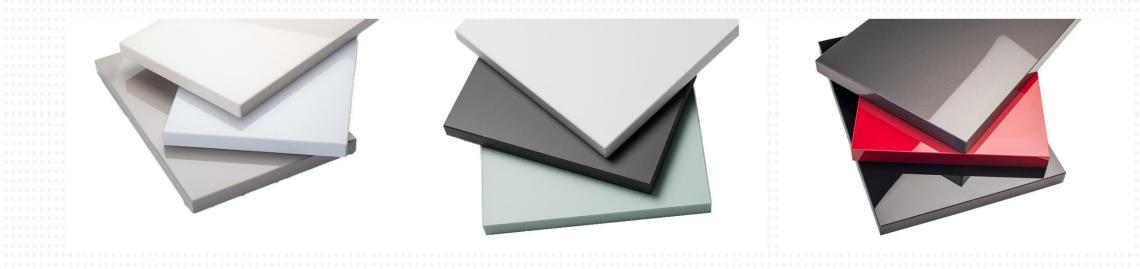

e Acrylic but use these boards as an alternative to Acrylic.



#### Is it Better then HPL?

Of course, High gloss HPL is low in gloss as a glossy surface created by press plate. This is more comparable to Acrylic.

## **TECHNICAL SPECS OF PET FOIL**



What is the thickness of PET Foil?



0.

A. Thickness of PET foil is 0.25-0.3 mm

# (A.)

**Q**.

#### What is the Gloss level of Poly Gloss & Polymatt Shutter?

PET Shutters have 95 % Gloss which is more than membrane but lesser then Acrylic. Super Matt is 5%.



#### What is Scratch resistance of PolyGloss / Polymatt?

A. Scratch resistivity is 5H +

# POSITIONING



**SPACEWOOD**<sup>®</sup> Product

#### How is it positioned ?



**Q**.

A. It is alternative to acrylic and cheaper price and upgrade from HPL in more or less same price



## **POLY GLOSS**

# Furniture Components & Boards



## **POLY GLOSS**





**POLY PRINT** 

# Furniture Components & Boards



## **POLY PRINT**





**POLY MATT** 





## **POLY METAL**







## PRICING



#### POLY GLOSS / POLY MATT / POLY PRINT

|                                                                                                                                            | BASE MATERIAL | BOARDS           | SHUTTERS         |
|--------------------------------------------------------------------------------------------------------------------------------------------|---------------|------------------|------------------|
|                                                                                                                                            | HMR - HD