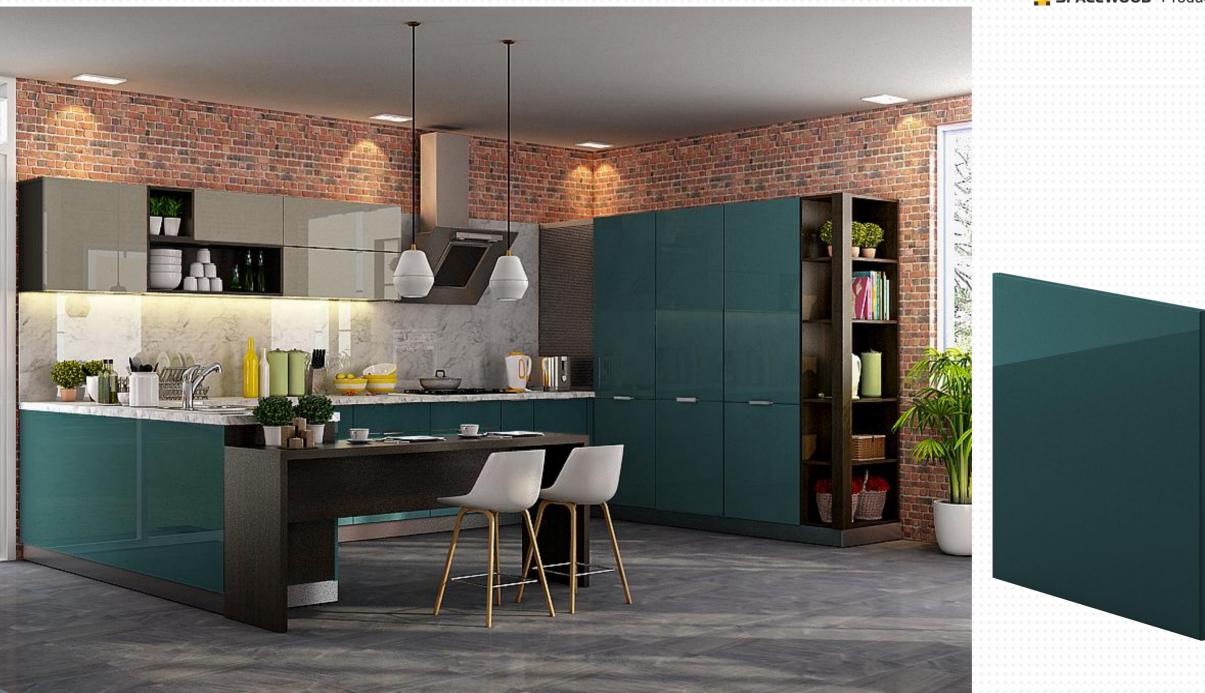

tter then HPL?

Of course, High gloss HPL is low in gloss as a glossy surface created by press plate. This is more comparable to Acrylic.

## **TECHNICAL SPECS OF PET FOIL**



What is the thickness of PET Foil?



0.

A. Thickness of PET foil is 0.25-0.3 mm

# (A.)

**Q**.

#### What is the Gloss level of Poly Gloss & Polymatt Shutter?

PET Shutters have 95 % Gloss which is more than membrane but lesser then Acrylic. Super Matt is 5%.



#### What is Scratch resistance of PolyGloss / Polymatt?

A. Scratch resistivity is 5H +

# POSITIONING



**SPACEWOOD**<sup>®</sup> Product

#### How is it positioned ?



**Q**.

A. It is alternative to acrylic and cheaper price and upgrade from HPL in more or less same price



## **POLY GLOSS**

# Furniture Components & Boards



## **POLY GLOSS**





**POLY PRINT** 

# Furniture Components & Boards



## **POLY PRINT**





**POLY MATT** 





## **POLY METAL**







## PRICING



#### POLY GLOSS / POLY MATT / POLY PRINT

|                                                                                                                                            | BASE MATERIAL | BOARDS           | SHUTTERS         |
|--------------------------------------------------------------------------------------------------------------------------------------------|---------------|------------------|------------------|
|                                                                                                                                            | HMR - HDF     | Rs. 162/- Sq. ft | Rs. 276/- Sq. ft |
|