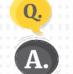

#### What are the different finishes in polymer?

Polymer comes in 4 Finishes:
 Polygloss | Polymatt | Polymetal | Polyprint

**Q**.

#### How many colors are offered in Polymer?

More than **20 colors** are in offering.