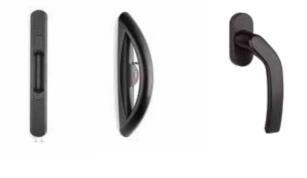

Handle options

Flush D Handle

C Handle

Product specifications (size) Max Sash Height (mm): 3000 Glass Range (mm): 6-26 Sightline (mm): Up to 20

#### Handle options

**Product specifications (size)** Max Sash Height (mm): 3000 Glass Range (mm): 6-26 Sightline (mm): 95 (frame + shutter)

#### Handle options