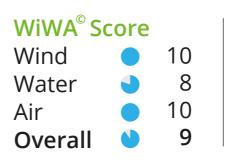

# WiWA<sup>°</sup>'s full name: Wind, Water and Air

WiWA<sup>©</sup>'s purpose in life: India's first rating system to help you pick the right windows for your home using an evolving scientific algorithm.

## WiWA<sup>©</sup> Advantages

A WiWA<sup>©</sup> score allows you to gauge the performance of windows on three parameters: wind pressure, water tightness and air permeability.

Helps you select a window. For example, if you want a window that can handle cyclones, check the wind parameter.

A scientific performance guarantee, since our windows are independently tested and certified against global standards.

a WiWA<sup>©</sup> score ?