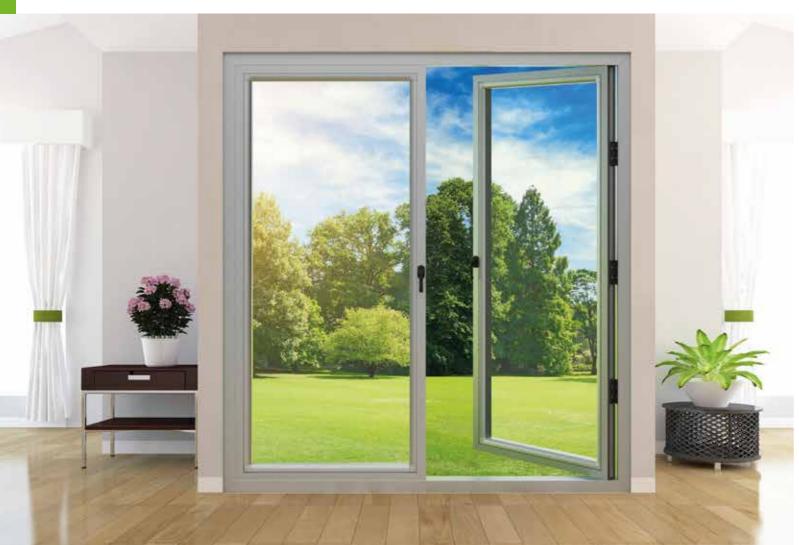

## **Casement Doors and Windows**

#### Extra large opening sizes to offer uninterrupted views of the world outside.

Perfect for villas, balconies, apartments and as French doors.

WiWA<sup>©</sup> certified for extreme weather resistance.