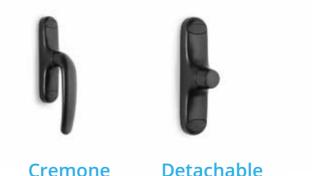

Handle options

Flush D Handle

C Handle

Product specifications (size) Max Sash Height (mm): 3000 Glass Range (mm): 6-26 Sightline (mm): Up to 20

#### Handle options

**Product specifications (size)** Max Sash Height (mm): 3000 Glass Range (mm): 6-26 Sightline (mm): 95 (frame + shutter)

#### Handle options