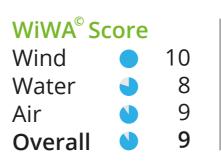

# WiWA<sup>°</sup>'s full name: Wind, Water and Air

WiWA<sup>©</sup>'s purpose in life: India's first rating system to help you pick the right windows for your home using an evolving scientific algorithm.

## WiWA<sup>©</sup> Advantages

A WiWA<sup>©</sup> score allows you to gauge the performance of windows on three parameters: wind pressure, water tightness and air permeability.

Helps you select a window. For example, if you want a window that can handle cyclones, check the wind parameter.

A scientific performance guarantee, since our windows are independently tested and certified against global standards.

a WiWA<sup>©</sup> score ?