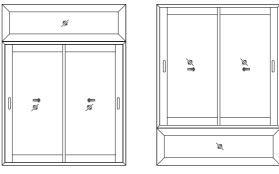

## **Casement Doors and Windows**

#### Extra large opening sizes to offer uninterrupted views of the world outside.

Perfect for villas, balconies, apartments and as French doors.

WiWA<sup>©</sup> certified for extreme weather resistance.

Certified as per: Wind: Class A5 (2.0 kpa) as per BSEN12210 Water: Class 7A (300 pa) as per BSEN12208 Air: Class 3 (500 pa) as per BSEN12207

#### Handle options

**Product specifications (size)** Max Sash Height (mm): 3000 Glass Range (mm): 6-26 Sightline (mm): 95 (frame + shutter)