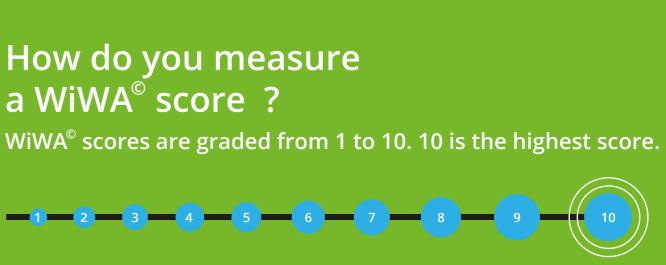

# WiWA<sup>°</sup>'s full name: Wind, Water and Air

WiWA<sup>©</sup>'s purpose in life: India's first rating system to help you pick the right windows for your home using an evolving scientific algorithm.

## WiWA<sup>©</sup> Advantages

A WiWA<sup>©</sup> score allows you to gauge the performance of windows on three parameters: wind pressure, water tightness and air permeability.

Helps you select a window. For example, if you want a window that can handle cyclones, check the wind parameter.

A scientific performance guarantee, since our windows are independently tested and certified against global standards.

a WiWA<sup>©</sup> score ?