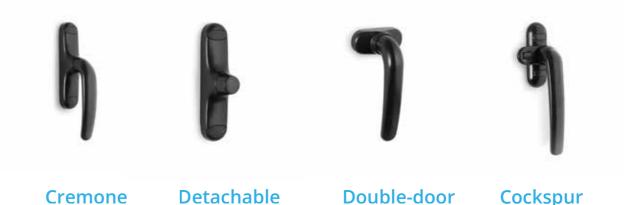

Handle options

Flush D Handle

C Handle

Product specifications (size) Max Sash Height (mm): 3000 Glass Range (mm): 6-26 Sightline (mm): Up to 20

#### **Popular typologies**

**Double-door** 

Cockspur

#### Certified as per: Wind: Class A5 (2.5 kpa) as per BSEN12210 Water: Class E750 (750 pa) as per BSEN12208 Air: Class 4 (600 pa) as per BSEN12207

**Double-door** 

Cockspur