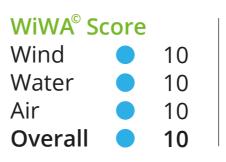

## WiWA<sup>©</sup> Advantages

A WiWA<sup>©</sup> score allows you to gauge the performance of windows on three parameters: wind pressure, water tightness and air permeability.

Helps you select a window. For example, if you want a window that can handle cyclones, check the wind parameter.

A scientific performance guarantee, since our windows are independently tested and certified against global standards.

a WiWA<sup>©</sup> score ?