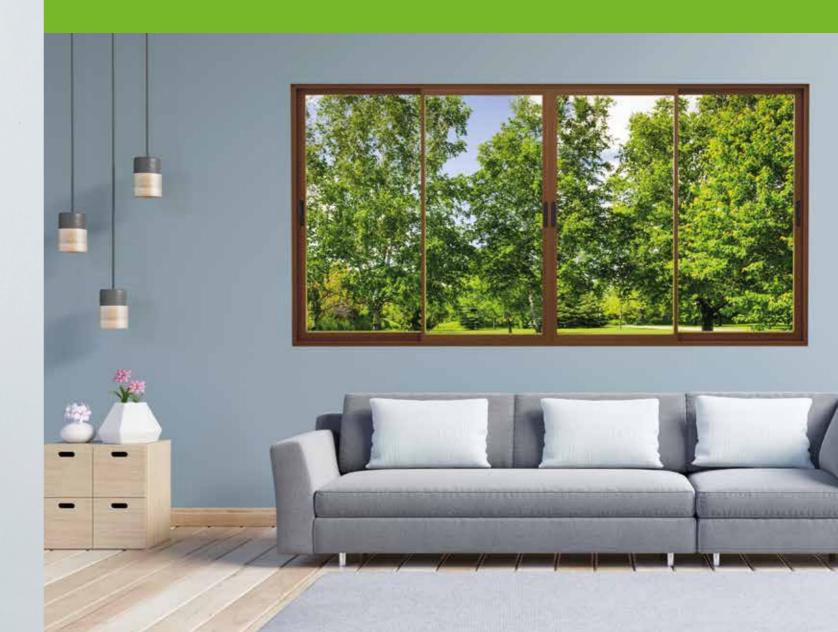

## Premium Sliding Doors and Windows

**ETP-SD Series** 

Made with specially invented Duranium<sup>™</sup> alloy for extra strength and stunning finish. WiWA<sup>©</sup> certified for extreme weather resistance.

Slim, modern designs. Sleek aerodynamic interlock for extra strength.

Fly mesh solutions specially designed to keep out insects.

Certified as per: Wind: Class E3000 (2.5 kpa) as per BSEN12210 Water: Class 7A (300 pa) as per BSEN12208 Air: Class 4 (600 pa) as per BSEN12207