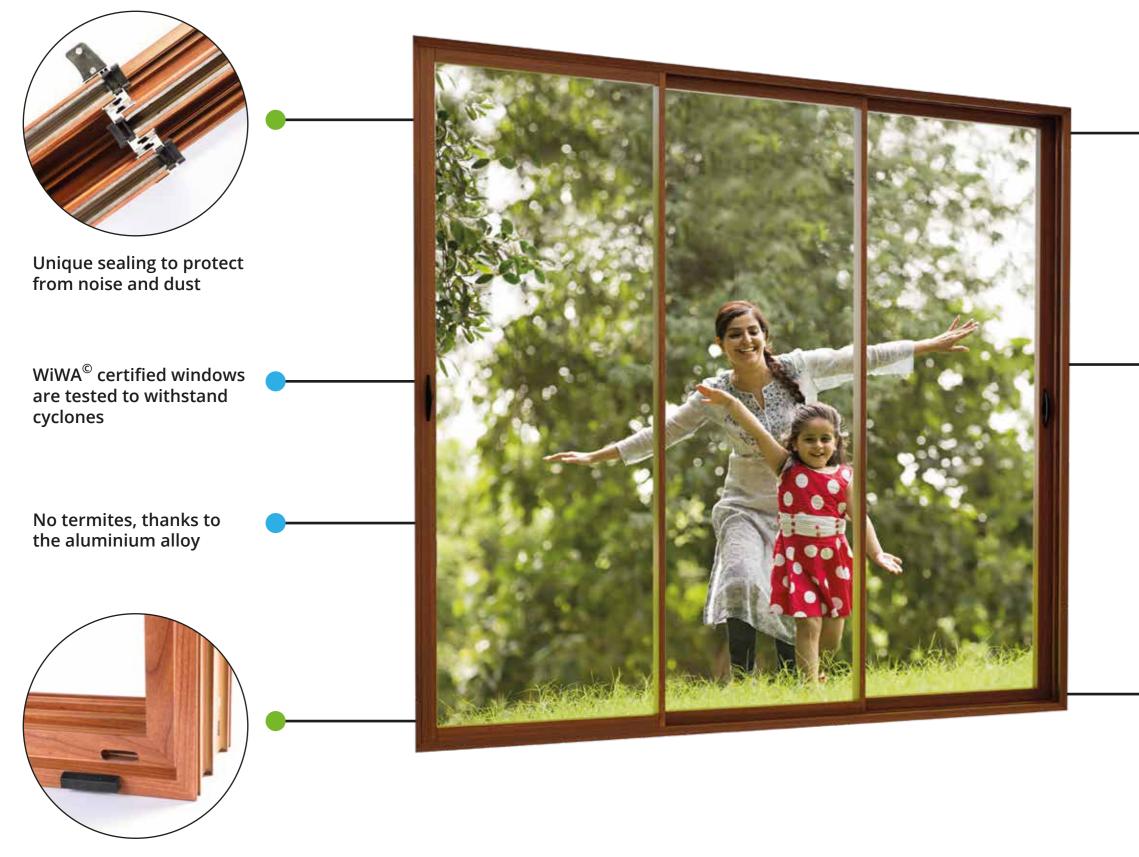

### **Advantages**

High wind load resistance. Cyclones are no match for Duranium<sup>™</sup>.

High dent resistance

Stunning finish

Difficult to imitate, bringing you the assurance of genuine products.

Highly sustainable, since aluminium is an eternally recyclable material.

### WiWA<sup>©</sup>certified windows

Windows that are independently tested and certified to withstand extreme weather conditions as per global standards.

### Windows that grow old with you, while staying young and beautiful.

Meet the window like none other, with 30+ components designed by global experts.

Special drainage solution to keep out heavy rains

Anti-lift plug and anti-burglary locks for extra security

#### Other benefits

An industry-first AMC service\*

bent or broken.

Best-in-class warranty\*

Anti-lift plug and anti-burglary locks for exra security

Customengineered rollers for smooth operation

No termites, thanks to the aluminium alloy Our Eternia and Erigo windows and doors have been awarded the 'Green Products' status by GreenPro Ecolabel.