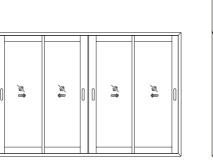

## Premium Sliding Doors and Windows

**ETP-SD Series** 

Made with specially invented Duranium<sup>™</sup> alloy for extra strength and stunning finish. WiWA<sup>©</sup> certified for extreme weather resistance.

Slim, modern designs. Sleek aerodynamic interlock for extra strength.

Fly mesh solutions specially designed to keep out insects.

Certified as per: Wind: Class E3000 (2.5 kpa) as per BSEN12210 Water: Class 7A (300 pa) as per BSEN12208 Air: Class 4 (600 pa) as per BSEN12207

Handle options

Flush D Handle

C Handle

Product specifications (size) Max Sash Height (mm): 3000 Glass Range (mm): 6-26 Sightline (mm): Up to 20