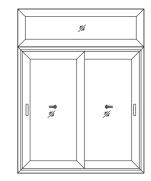

## Casement windows and doors 410C series

#### Compact and easy to maintain.

Wide openings offer uninterrupted views of the world outside.

WiWA<sup>©</sup> certified, sturdy designs for extreme weather resistance.

#### WiWA<sup>©</sup> Score

Wind 9
Water 8
Air 8
Overall 8

#### Certified as per:

Wind: Class C5 (2.0 kpa) as per BSEN12210 Water: Class 7A (300 pa) as per BSEN12208 Air: Class 2 (300 pa) as per BSEN12207

#### Handle options

#### **Product specifications (size)**

Max Sash Height (m): 2700 Glass Range (mm): 6-20

Sightline (mm): 95 (frame + shutter)