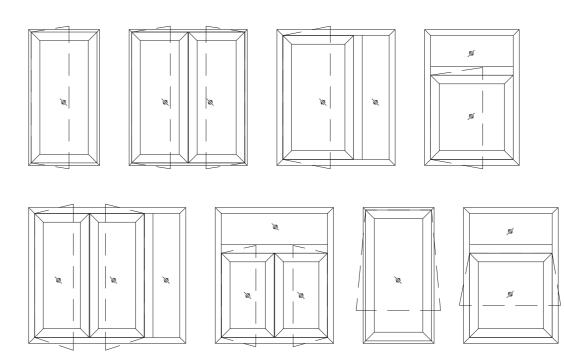

### Sliding windows ETE-SD series

Sleek designs to transform the way your house looks. Specially-engineered windows to ensure your safety and security. Designed keeping in mind Indian conditions. For example, fly mesh solutions.

## Sliding windows and doors 280S series

WiWA<sup>©</sup> certified, sturdy designs for extreme weather resistance. Full-length windows and doors that offer uninterrupted views.

## Casement windows and doors 410C series

## Openable windows ETE-CS series

WiWA<sup>©</sup> certified for superior wind, water and air performance.

Optimised fabrication process for a cost efficient solution. Specially designed for ventilator windows.