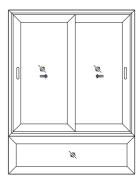

### Sliding windows ETE-SD series

Sleek designs to transform the way your house looks. Specially-engineered windows to ensure your safety and security. Designed keeping in mind Indian conditions. For example, fly mesh solutions.

WiWA<sup>©</sup> certified for extreme weather resistance.

#### WiWA<sup>©</sup> Score

Wind • 7
Water • 7
Air • 9
Overall • 8

#### Certified as per:

Wind: Class B3 (1.2 kpa) as per BSEN12210 Water: Class 5A (200 pa) as per BSEN12208 Air: Class 3 (600 pa) as per BSEN12207

#### **Handle options**

Flush handle

#### **Product specifications (size)**

Max Sash Height (m): 2100 Glass Range (mm): 4-6 Sightline (mm): 32