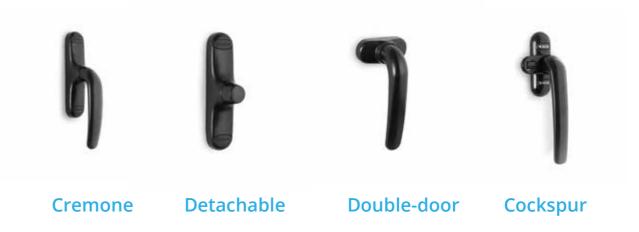

#### **Handle options**

Flush handle

#### Handle options

#### **Handle options**

Cockspur