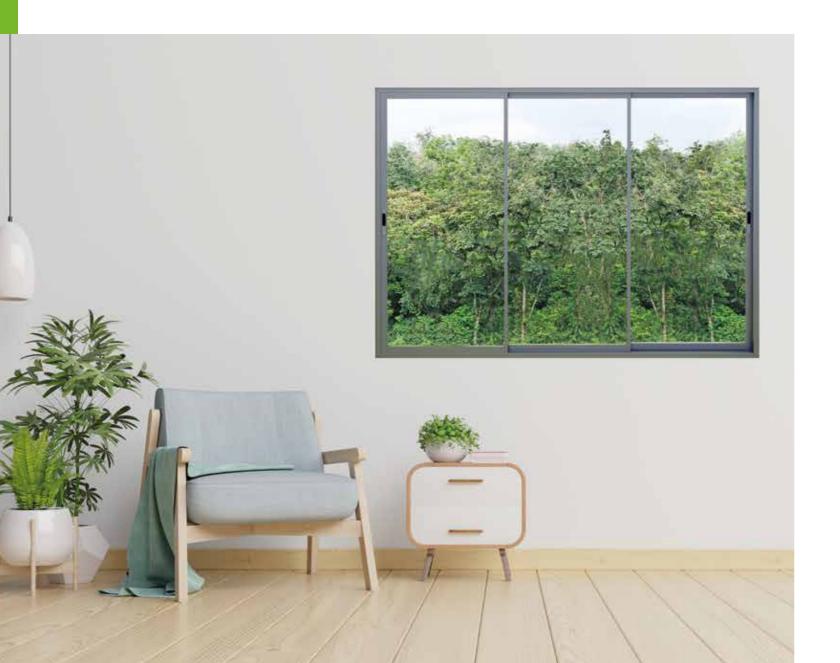

### Sliding windows ETE-SD series

Sleek designs to transform the way your house looks. Specially-engineered windows to ensure your safety and security. Designed keeping in mind Indian conditions. For example, fly mesh solutions.

WiWA<sup>©</sup> certified for extreme weather resistance.