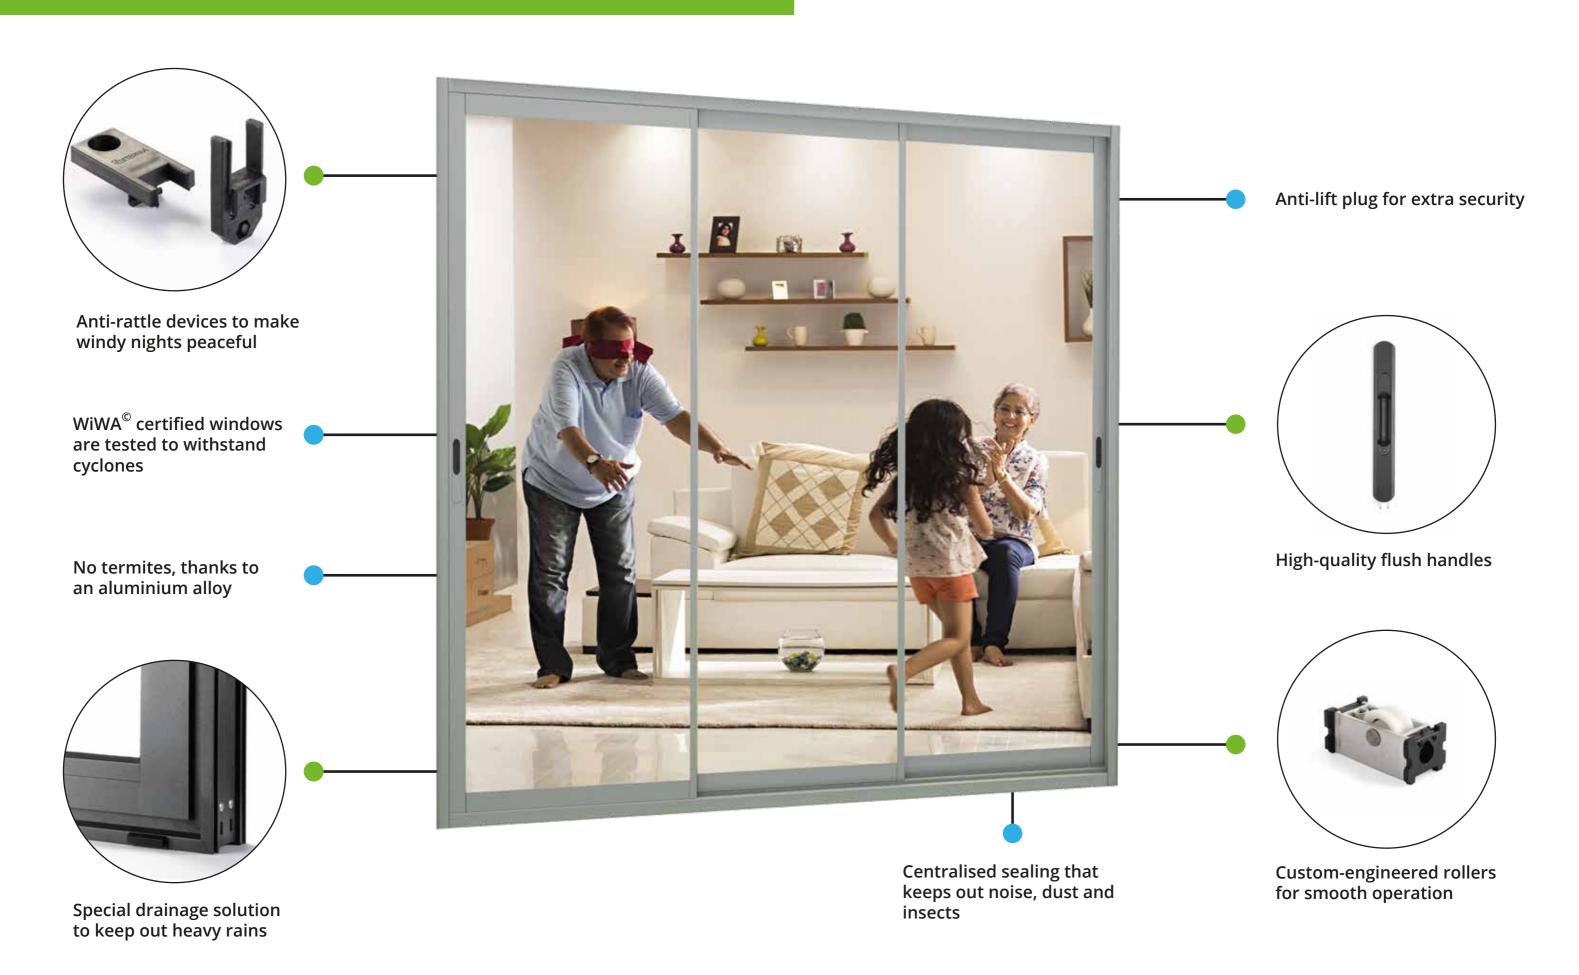

### Meet the window like none other, with 20+ components designed by global experts.

#### A revolution in action

#### The WiWA© promise

Tested to keep out the heaviest rains

Keeps out extremely loud noises

Tested to protect you from cyclonic winds

Keeps out dust

Tested to prevent air leakages

#### Other benefits

Anti-lift plug and anti-burglary locks for exra security

Customengineered rollers for smooth operation

No termites, thanks to the aluminium alloy