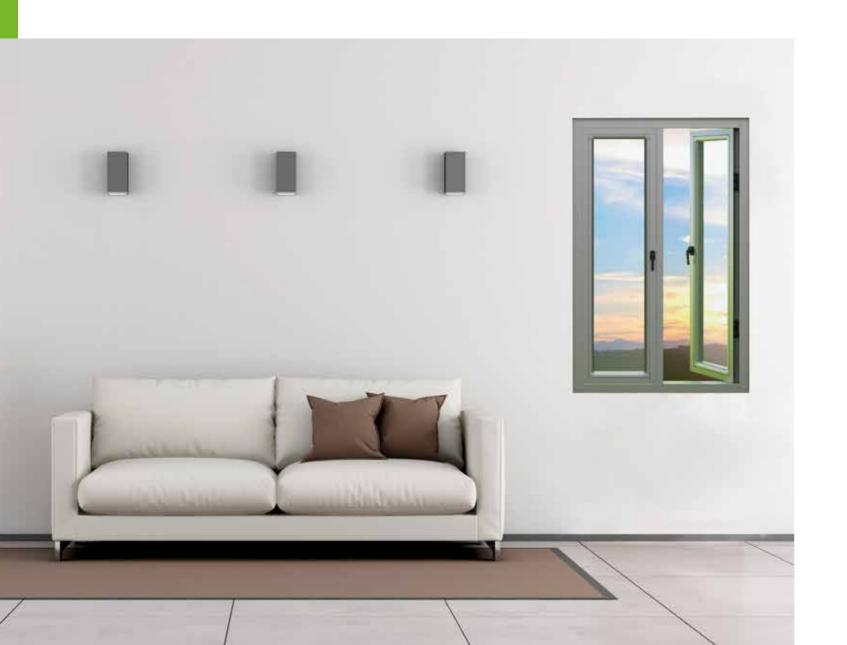

## Openable windows ETE-CS series

WiWA<sup>©</sup> certified for superior wind, water and air performance.

Optimised fabrication process for a cost efficient solution. Specially designed for ventilator windows.

#### WiWA<sup>©</sup> Score

Wind 7
Water 9
Air 10
Overall 9

#### Certified as per:

Wind: Class C5 (1.2 kpa) as per BSEN12210 Water: Class 9A (600 pa) as per BSEN12208 Air: Class 4 (600 pa) as per BSEN12207

#### **Handle options**

Cockspur

#### **Product specifications (size)**

- Max Sash Height (mm): 1500
- Glass thickness (mm): 5-6
- Sightline (mm): Frame 39.6, Window Sash 56.1