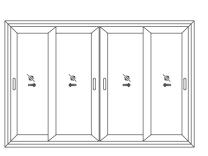

## Sliding windows and doors 280S series

WiWA<sup>©</sup> certified, sturdy designs for extreme weather resistance. Full-length windows and doors that offer uninterrupted views.

#### WiWA<sup>©</sup> Score

Wind 6
Water 7
Air 8
Overall 7

#### Certified as per:

Wind: Class C5 (2.0 kpa) as per BSEN12210
Water: Class 4A (150 pa) as per BSEN12208
Air: Class 2 (300 pa) as per BSEN12207

#### **Handle options**

Flush handle

#### **Product specifications (size)**

Max Sash Height (m): 2400 Glass Range (mm): 6-20 Sightline (mm): 62