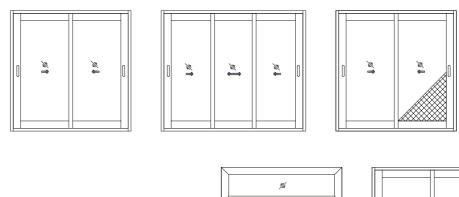

### Sliding windows ETE-SD series

Sleek designs to transform the way your house looks. Specially-engineered windows to ensure your safety and security. Designed keeping in mind Indian conditions. For example, fly mesh solutions.

#### **Product specifications (size)**

Max Sash Height (m): 2100 Glass Range (mm): 4-6 Sightline (mm): 32